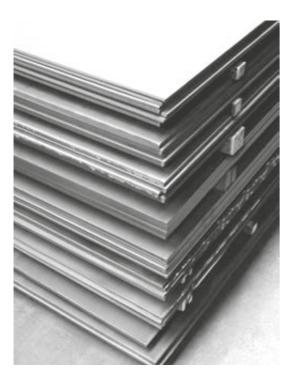

# **FLAT PRODUCTS**

Benefiting from the large stock of our partner QUARTO's large stock, JMS – Network for metals offers JACQUET's wide range of stainless steel and nickel alloy Quarto plates and bars, processed as per your requirements (waterjet, plasma, laser, saw).

#### **OFFER**

316, 316L, 304, 304L, 410, 410S, 310S, 304H, 316Ti, 317L, 904L, etc.

We propose plates in thicknesses ranging from 2 mm to 150 mm and up to 3,000 mm  $\times$  12,000 mm in format.

## **PROCESSING**

Waterjet cutting | (HD) Plasma cutting | Laser cutting | Saw